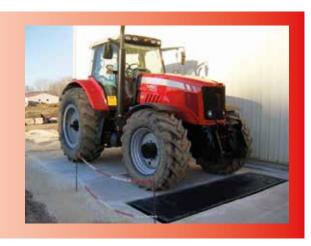

# AXLE WEIGHER

### Characteristics

- Nominal load capacity 20 tonnes/Weighing scale division 10 kg (static), 20 kg (dynamic)
- Dimensions: Deck 3,000 x 710 mm (weighing surface)/3,190 x 900 mm (overall dimensions with casing)
- Rigid steel casing delivered with the weighing platform for installation in the ground
- ➤ Reduced height 240 mm
- Fitted with 4 analogue load cells each of 7.5 tonnes
- > Stabilisation system of the weighing deck by resilient leaves
- Access to load cells by removable hatch on the top of the weighing deck