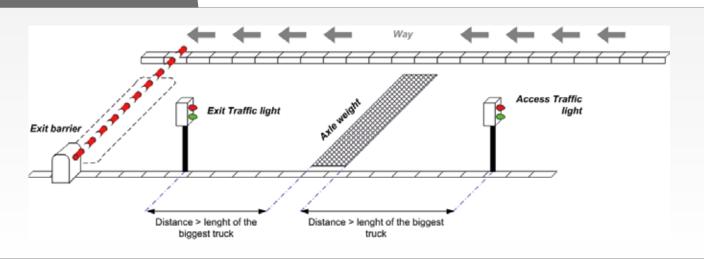

n**

#### IDe 400 indicator

- > 240 pixels by 64 pixels LCD screen made up of the weight expressed in 6 digits of height 15 mm and an operator guide
- Fitted with an alphanumeric keyboard for entering and configuring:
  - Company name (3 header rows + 2 ticket end rows)
  - Registration number
  - Operating data (customers, products, etc.)
- Metrological settings and configuration of functions from front panel
- Axle weigher programme:
  - Static weighing axle by axle
  - Dynamic weighing with the vehicle travelling at a constant speed of 5 km/h maximum
- Display of the weight of each axle
- Calculation of the total weight of the vehicle

#### **ILA 350** printer for outputting weights

Office type printer with sprocket drive (standard single sheet or duplicate paper)

# Diagram/example



#### ARPEGE **MASTER**

Bâtiment n°6 - 15, rue du Dauphiné CS 40216 - 69808 St PRIEST - FRANCE Tél : +33 (0)4 72 22 92 22

Fax: +33 (0)4 72 22 93 45 marketing@masterk.com

Our product factsheets are available for download at our website

www.masterk.com

Your contact information