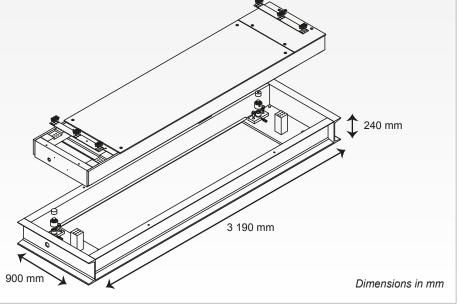

### Characteristics

- Nominal load capacity 20 tonnes/Weighing scale division 10 kg (static), 20 kg (dynamic)
- Dimensions: Deck 3,000 x 710 mm (weighing surface)/3,190 x 900 mm (overall dimensions with casing)
- Rigid steel casing delivered with the weighing platform for installation in the ground
- ➤ Reduced height 240 mm
- Fitted with 4 analogue load cells each of 7.5 tonnes
- > Stabilisation system of the weighing deck by resilient leaves
- Access to load cells by removable hatch on the top of the weighing deck

## Plan/Size

Weight: 1,100 kg

Dimensions: 3,190 x 900 x 240 mm

ARPEGE MASTER K reserves the right to bring any modification without prior notice - AXLE WEIGHER - 07.2015 - (GB)